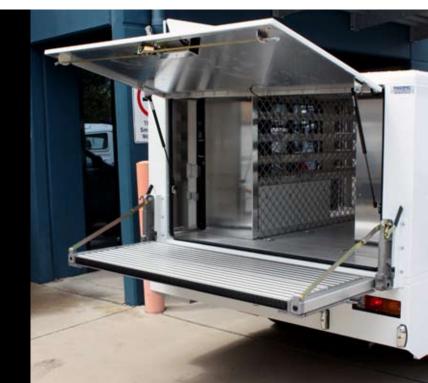

#### NO COMPROMISE

Unlike cranes and other heavy-lifting devices, the Lyco Loader doesn't take up precious tray space. And because it replaces your tailgate, your payload capacity isn't compromised.

- Minimal impact on payload capacity
- Minimal space required
- Doesn't interfere with your rear view
- Minimal additional wind resistance

The Lyco Loader is safe and easy to operate. There are no power devices or hydraulics to go wrong, and it has an integral brake that stops the load at any point. You don't even need a licence to use it.