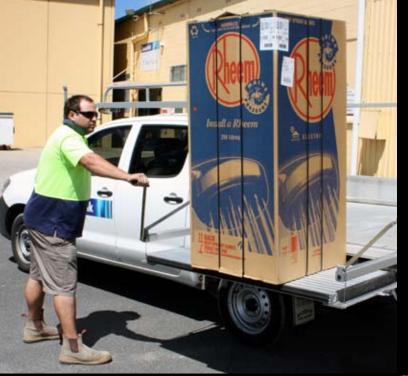

#### YOUR ONE-MAN ARMY

It only weighs 50kg, but the Lyco Loader allows one individual to lift up to 300kg.

That's 300kg you don't have to lift yourself - saving your back, reducing your labour costs, and helping you get to the next job faster.

Suitable for any tradesman, farmer, or delivery driver that needs to carry a heavy load, the Lyco Loader makes light work of your heaviest cargo.

It's a must-have for anyone that works on their own.