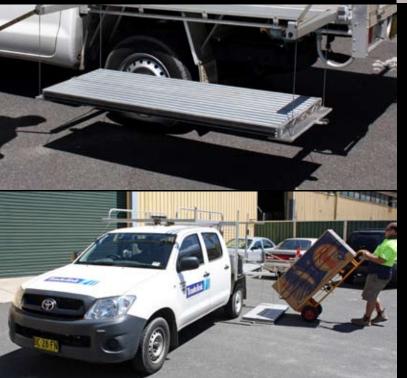

### FITS MOST TRAYS, EASY TO INSTALL

The standard Lyco Loader can be fitted to most trays that are 1695mm or wider at the rear or side.

It can be installed by a dealer, or by yourself, in around an hour.

Suitable for any tradesman, farmer, or delivery driver that needs to carry a heavy load, the Lyco Loader makes light work of your heaviest cargo.

It's a must-have for anyone that works on their own.