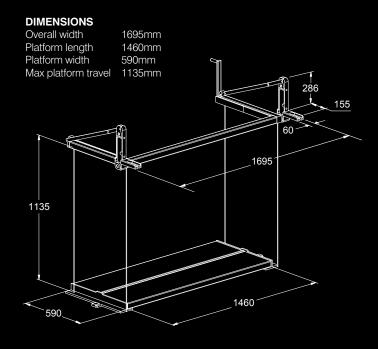

### FITS MOST TRAYS, EASY TO INSTALL

The standard Lyco Loader can be fitted to most trays that are 1695mm or wider at the rear or side.

It can be installed by a dealer, or by yourself, in around an hour.