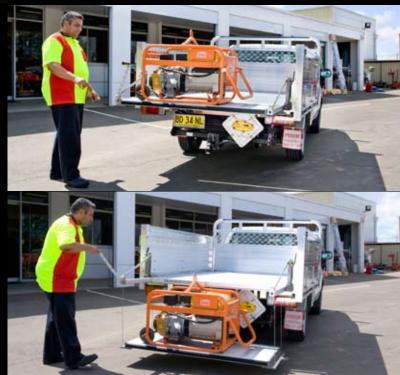

The Lyco Loader is safe and easy to operate. There are no power devices or hydraulics to go wrong, and it has an integral brake that stops the load at any point. You don't even need a licence to use it.

### FITS MOST TRAYS, EASY TO INSTALL

The standard Lyco Loader can be fitted to most trays that are 1695mm or wider at the rear or side.

It can be installed by a dealer, or by yourself, in around an hour.