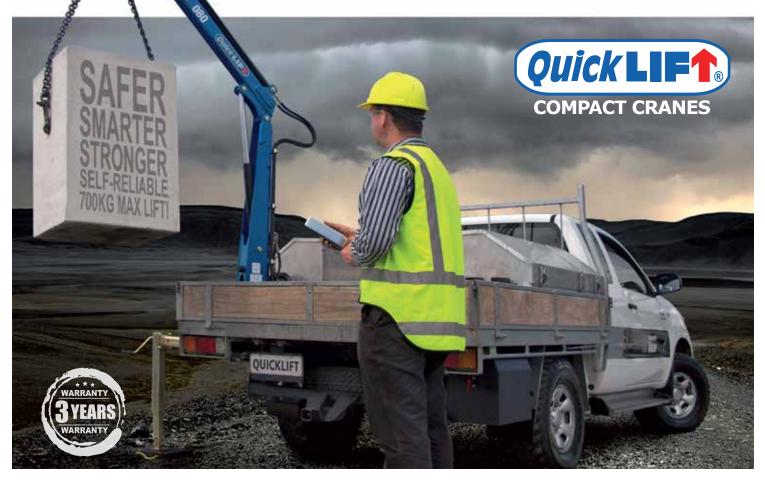

# QL-080 COMPACT CRANE PACKAGES

## The perfect fit for utes and light trucks

The ultra-compact, lightweight Quicklift QL-080 cranes have been designed to be an efficient and safe replacement for manual lifting, while boosing productivity through the capacity to lift up to 700kg!

STRONG 700kg max lift, ultra-light crane weight

**COMPACT** only takes up a 310mm x 595mm deck footprint

HYDRAULIC slew, lift and extension

VERSATILITY Quicklift can be utilised in any industry

**HARD-WEARING** Teflon wearing pads reduce friction on hydraulic boom extensions, increasing the life span of the crane structure

**NEW ZEALAND** designed and tested, backed by a 3 year warranty with fitting agents nationwide