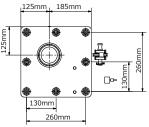

1.1m     |
| Max lift                           | 700kg    | 700kg    |
| Max hyd. reach                     | 2.1m     | 2.9m     |
| Max hyd. lift                      | 400kg    | 280kg    |
| Max reach with manual ext.         | 2.9m     | 3.8m     |
| Max lift with manual ext.          | 280kg    | 200kg    |
| Standard crane weight              | 124kg    | 184kg    |
| Base frame weight                  | 35kg     | 35kg     |
| Stowed crane height                | 1.346m   | 1.346m   |
| Stowed crane length                | 0.547m   | 0.595m   |
| Radio controlled                   | Inc      | Inc      |
| Mounting space                     | 0.31m    | 0.31m    |

#### Quicklift QL-080-1+1



#### Quicklift QL-080-2 with optional manual extension



#### **Crane Dimensions**





#### Quicklift Australia Distributor: Healy Group Pty Ltd

For sales, service and support, call Healy Group on 02 9525 5522 or visit our website at healygroup.com.au

## (HEALYGROUP)