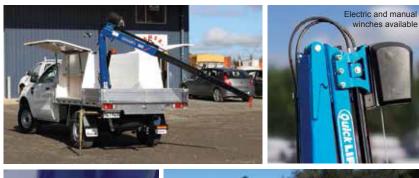

STRONG 700kg max lift, ultra-light crane weight

**COMPACT** only takes up a 310mm x 595mm deck footprint

HYDRAULIC slew, lift and extension

VERSATILITY Quicklift can be utilised in any industry

**HARD-WEARING** Teflon wearing pads reduce friction on hydraulic boom extensions, increasing the life span of the crane structure

### Installation kit includes:

Base plate, outrigger socket, outrigger with manual wind down leg, bolt-down kit, fully enclosed power pack fitted with isolator switch (12/ 24V) and oil tank, radio controlled cordless single speed remote.