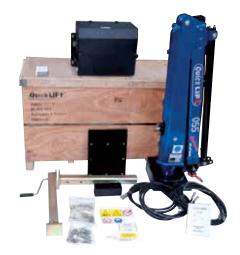

### Crane package includes:

Hydraulic slew and lift, hydraulic extension(s), manual extension, overload relief on lifting cylinder.

### Installation kit includes:

Base plate, outrigger socket, outrigger with manual wind down leg, bolt-down kit, fully enclosed power pack fitted with isolator switch (12/ 24V) and oil tank, radio controlled cordless single speed remote.