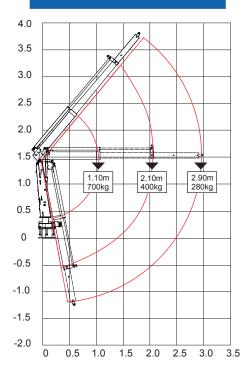

#### SPECIFICATIONS

| Quicklift 080 Model Specifications | QL-080-1 | QL-080-2 |
|------------------------------------|----------|----------|
| T/M                                | 0.77     | 0.77     |
| Distance at max. lift              | 1.1m     | 1.1m     |
| Max lift                           | 700kg    | 700kg    |
| Max hyd. reach                     | 2.1m     | 2.9m     |
| Max hyd. lift                      | 400kg    | 280kg    |
| Max reach with manual ext.         | 2.9m     | 3.8m     |
| Max lift with manual ext.          | 280kg    | 200kg    |
| Standard crane weight              | 124kg    | 184kg    |
| Base frame weight                  | 35kg     | 35kg     |
| Stowed crane height                | 1.346m   | 1.346m   |
| Stowed crane length                | 0.547m   | 0.595m   |
| Radio controlled                   | Inc      | Inc      |
| Mounting space                     | 0.31m    | 0.31m    |

#### Quicklift QL-080-1+1