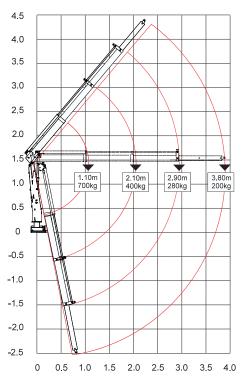

#### SPECIFICATIONS

| Quicklift 080 Model Specifications | QL-080-1 | QL-080-2 |
|------------------------------------|----------|----------|
| T/M                                | 0.77     | 0.77     |
| Distance at max. lift              | 1.1m     | 1.1m     |
| Max lift                           | 700kg    | 700kg    |
| Max hyd. reach                     | 2.1m     | 2.9m     |
| Max hyd. lift                      | 400kg    | 280kg    |
| Max reach with manual ext.         | 2.9m     | 3.8m     |
| Max lift with manual ext.          | 280kg    | 200kg    |
| Standard crane weight              | 124kg    | 184kg    |
| Base frame weight                  | 35kg     | 35kg     |
| Stowed crane height                | 1.346m   | 1.346m   |
| Stowed crane length                | 0.547m   | 0.595m   |
| Radio controlled                   | Inc      | Inc      |
| Mounting space                     | 0.31m    | 0.31m    |

#### Quicklift QL-080-2 with optional manual extension