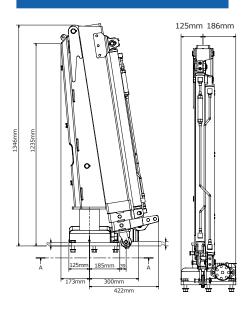

#### SPECIFICATIONS

| Quicklift 080 Model Specifications | QL-080-1 | QL-080-2 |
|------------------------------------|----------|----------|
| T/M                                | 0.77     | 0.77     |
| Distance at max. lift              | 1.1m     | 1.1m     |
| Max lift                           | 700kg    | 700kg    |
| Max hyd. reach                     | 2.1m     | 2.9m     |
| Max hyd. lift                      | 400kg    | 280kg    |
| Max reach with manual ext.         | 2.9m     | 3.8m     |
| Max lift with manual ext.          | 280kg    | 200kg    |
| Standard crane weight              | 124kg    | 184kg    |
| Base frame weight                  | 35kg     | 35kg     |
| Stowed crane height                | 1.346m   | 1.346m   |
| Stowed crane length                | 0.547m   | 0.595m   |
| Radio controlled                   | Inc      | Inc      |
| Mounting space                     | 0.31m    | 0.31m    |

#### **Crane Dimensions**